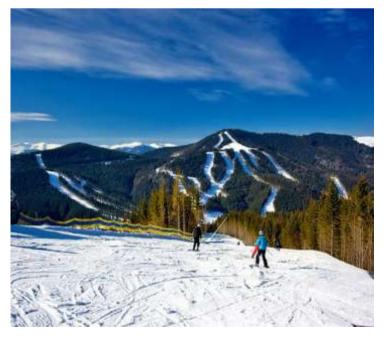

Bukovel ski station pists

Hoverla peak 2061m

**Day 2** Early wake-up, transfer to Dragobrat 1300m (100km, 3 hours). Hotel, 2-4 bed rooms. Ski tour to Bliznitsa 2nd 1843m, or/and ski pist at the Dragobrat ski resort in the afternoon.