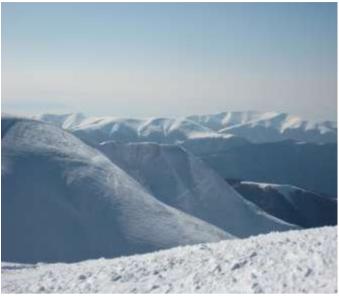

Bliznitsa peak 1881 m

view from Stig peak 1707 m

**Day 3** Ski tour to Bliznitsa 1st peak 1881m. It is possible to use a ski lift 300m to start. Descent to Yasinya to the car road, 700m. Transfer to Tatariv village (40km, 1h) via Bukovel ski station. Hotel, double rooms.

Turkul peak 1933 m

**Day 4** Transfer to Zaroslyak 1350m (20km, 40m). Ski tour to Breskul peak 1911m between Turkul 1933m and Pojijevska 1833m. Descent to Zarosliak, transfer to Tatariv.

Zaroslyak hostel