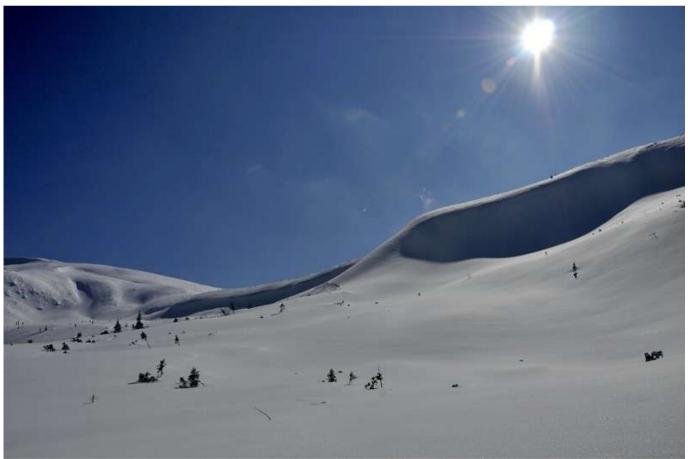

view from outside

**Day 5** Transfer to Zaroslyak 1350m (20km, 40m). Ski tour to Hoverla peak 2061m, the highest point of the region and Ukraine. Descent to Zarosliak, transfer to Tatariv.

Hoverla peak 2061m

**Day 6** Transfer to Kozmenchik 900m (30km, 1h). Ski tour to Petros peak 2020m, the 3rd point of the region and Ukraine. Descent to Kozmenchik, transfer to Tatariv.

Petros peak 2020m

**Day 7** Transfer to Lviv (240km, 6 hs). City visit, sightseeing. During the transfer, visit Ivano Frankivsk, Galitsh, Rogatin monuments (extra for city guides).