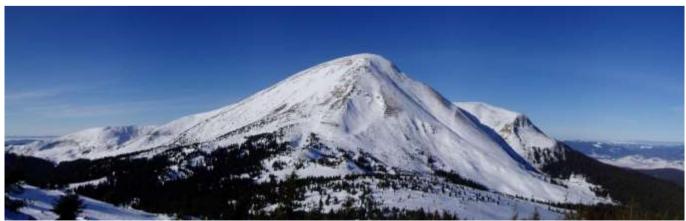

Turkul peak 1933 m

**Day 4** Transfer to Zaroslyak 1350m (20km, 40m). Ski tour to Breskul peak 1911m between Turkul 1933m and Pojijevska 1833m. Descent to Zarosliak, transfer to Tatariv.

Zaroslyak hostel