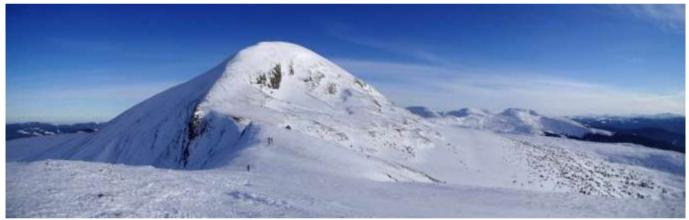

view from outside

**Day 5** Transfer to Zaroslyak 1350m (20km, 40m). Ski tour to Hoverla peak 2061m, the highest point of the region and Ukraine. Descent to Zarosliak, transfer to Tatariv.

Hoverla peak 2061m

**Day 6** Transfer to Kozmenchik 900m (30km, 1h). Ski tour to Petros peak 2020m, the 3rd point of the region and Ukraine. Descent to Kozmenchik, transfer to Tatariv.

Petros peak 2020m

**Day 7** Transfer to Lviv (240km, 6 hs). City visit, sightseeing. During the transfer, visit Ivano Frankivsk, Galitsh, Rogatin monuments (extra for city guides).