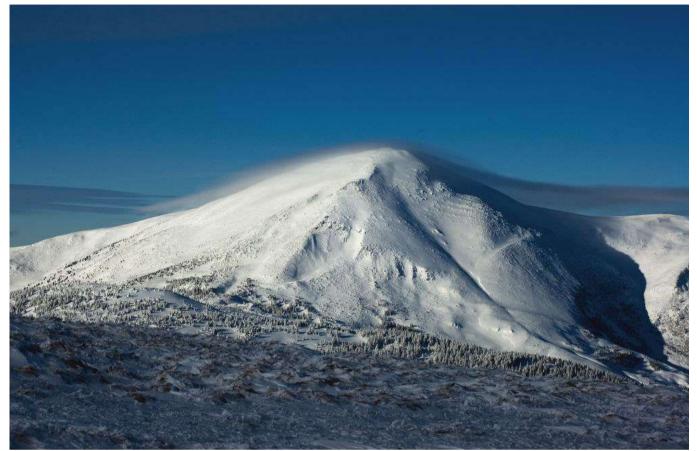

view from outside

**Day 5** Transfer to Zaroslyak 1350m (20km, 40m). Ski tour to Hoverla peak 2061m, the highest point of the region and Ukraine. Descent to Zarosliak, transfer to Tatariv.

Hoverla peak 2061m

**Day 6** Transfer to Kozmenchik 900m (30km, 1h). Ski tour to Petros peak 2020m, the 3rd point of the region and Ukraine. Descent to Kozmenchik, transfer to Tatariv.

Petros peak 2020m

**Day 7** Transfer to Lviv (240km, 6 hs). City visit, sightseeing. During the transfer, visit Ivano Frankivsk, Galitsh, Rogatin monuments (extra for city guides).